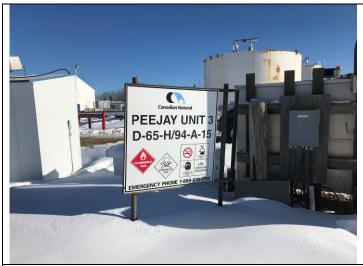

## APPLUS RTD QUALITY SERVICES INC. #104, 11302 - 98 AVENUE ALBERTA, CANADA T8V 8H4

| QUALITY SEF                                                                                                                                                                                                                                                                                                                                                                                                                                                                                                                                                                                                                 | TEL: (780) 814-7227 FAX: (780) 402-3030 |                                           |           |                         |                                         | RTD Job #: 4016382 RTD Dep. #: Asset Grande Prairie   |            |                |                        |  |
|-----------------------------------------------------------------------------------------------------------------------------------------------------------------------------------------------------------------------------------------------------------------------------------------------------------------------------------------------------------------------------------------------------------------------------------------------------------------------------------------------------------------------------------------------------------------------------------------------------------------------------|-----------------------------------------|-------------------------------------------|-----------|-------------------------|-----------------------------------------|-------------------------------------------------------|------------|----------------|------------------------|--|
| Client:<br>Address:<br>P.O.#:<br>Client Rep.                                                                                                                                                                                                                                                                                                                                                                                                                                                                                                                                                                                | 6744 ai                                 | an Natural Re<br>rport road For<br>Nelson |           |                         | LSD:<br>Location:<br>Procedure<br>Code: | Location: Nancy Battery Procedure: RTD: MT 005, Rev 4 |            |                |                        |  |
| Description: Magnetic Particle/ Ultrasonic thickness inspection on Treater firetubes 8B5953BC  Surface Condition:   Weldment                                                                                                                                                                                                                                                                                                                                                                                                                                                                                                |                                         |                                           |           |                         |                                         |                                                       |            |                |                        |  |
| MAGNETIC PARTICLE INSPECTION                                                                                                                                                                                                                                                                                                                                                                                                                                                                                                                                                                                                |                                         |                                           |           |                         |                                         |                                                       |            |                |                        |  |
| Equipment Type:  Yoke Bench                                                                                                                                                                                                                                                                                                                                                                                                                                                                                                                                                                                                 |                                         |                                           |           |                         |                                         |                                                       |            |                |                        |  |
| ⊠ U                                                                                                                                                                                                                                                                                                                                                                                                                                                                                                                                                                                                                         | TDASON                                  | JIC THICKN                                | JECC MEAC | IIDEMENT                |                                         |                                                       |            |                |                        |  |
| ULTRASONIC THICKNESS MEASUREMENT         Method:          □ P/E  □ Dual □ T/T □ Other                                                                                                                                                                                                                                                                                                                                                                                                                                                                                                                                       |                                         |                                           |           |                         |                                         |                                                       |            |                |                        |  |
| Probe<br>Type                                                                                                                                                                                                                                                                                                                                                                                                                                                                                                                                                                                                               | Angle                                   | Frequency                                 | Size      | Reference<br>Level (dB) | Scanning<br>Level (dB)                  | Range                                                 | Skip Value | Beam<br>Travel | Transfer<br>Value (dB) |  |
| Olympus                                                                                                                                                                                                                                                                                                                                                                                                                                                                                                                                                                                                                     | 0°                                      | 5mhz                                      | 1/2"      | 80%                     |                                         | 25mm                                                  |            |                |                        |  |
|                                                                                                                                                                                                                                                                                                                                                                                                                                                                                                                                                                                                                             |                                         |                                           |           |                         |                                         |                                                       |            |                |                        |  |
| INSPECTION DETAILS                                                                                                                                                                                                                                                                                                                                                                                                                                                                                                                                                                                                          |                                         |                                           |           |                         |                                         |                                                       |            |                |                        |  |
| Scope: Carry out Magnetic Particle on firetubes for Treater 8B5953BC size of firetubes 18inches X 12FT Carry out Ultrasonic thickness inspection on firetubes for Treater 8B5953BC  Ref: 8B5953BC  Results: Ultrasonic thickness inspection carried out on firetube number 1 minium thickness found 9.8/10.2mm Ultrasonic thickness inspection carried out on firetube number 2 minium thickness found 9.2/9.5  Magnetic Particle inspection carried out on firetube number 1no cracking found at time of inspection Magnetic Particle inspection carried out on firetube number 2 1no cracking found at time of inspection |                                         |                                           |           |                         |                                         |                                                       |            |                |                        |  |
| Technician:                                                                                                                                                                                                                                                                                                                                                                                                                                                                                                                                                                                                                 | Chris Bet                               | thel                                      | CGSB /SNT | TC1A Level: 2           | Start Time:                             | Stop T                                                | Time:      | ST             | OT                     |  |
| Signature:                                                                                                                                                                                                                                                                                                                                                                                                                                                                                                                                                                                                                  | <u></u>                                 | 3-                                        | Method::  | MT                      | Unit:                                   |                                                       | Km:        | Travel Time:   |                        |  |
| Assistant:                                                                                                                                                                                                                                                                                                                                                                                                                                                                                                                                                                                                                  |                                         |                                           | CGSB /SNT | TC1A Level:             | 1 ——                                    | Subsistence required OT Meal                          |            |                |                        |  |
| Client Signature: Consumables:                                                                                                                                                                                                                                                                                                                                                                                                                                                                                                                                                                                              |                                         |                                           |           |                         |                                         |                                                       |            |                |                        |  |
| *Results are an interpretation of the inspection method, not a guarantee. Client signature indicates acceptance of report, results and applicable charges.                                                                                                                                                                                                                                                                                                                                                                                                                                                                  |                                         |                                           |           |                         |                                         |                                                       |            |                |                        |  |

Photo Table Page 2

LSD BC Number

Data Plate Overview of vessel

Overview firetube number 1 Overview of firetube number 2