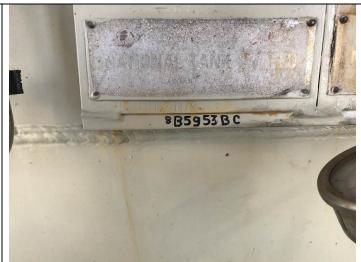

## APPLUS RTD QUALITY SERVICES INC. #104, 11302 - 98 AVENUE ALBERTA, CANADA T8V 8H4

| QUALITY SEF                                                                                                                                                                                                                                                                                                                                                                                                                                                                                                                                                                                                                 | TEL: (780) 814-7227 FAX: (780) 402-3030 |                                           |           |                         |                                         | RTD Job #: 4016382 RTD Dep. #: Asset Grande Prairie   |            |                |                        |  |
|-----------------------------------------------------------------------------------------------------------------------------------------------------------------------------------------------------------------------------------------------------------------------------------------------------------------------------------------------------------------------------------------------------------------------------------------------------------------------------------------------------------------------------------------------------------------------------------------------------------------------------|-----------------------------------------|-------------------------------------------|-----------|-------------------------|-----------------------------------------|-------------------------------------------------------|------------|----------------|------------------------|--|
| Client:<br>Address:<br>P.O.#:<br>Client Rep.                                                                                                                                                                                                                                                                                                                                                                                                                                                                                                                                                                                | 6744 ai                                 | an Natural Re<br>rport road For<br>Nelson |           |                         | LSD:<br>Location:<br>Procedure<br>Code: | Location: Nancy Battery Procedure: RTD: MT 005, Rev 4 |            |                |                        |  |
| Description: Magnetic Particle/ Ultrasonic thickness inspection on Treater firetubes 8B5953BC  Surface Condition:   Weldment                                                                                                                                                                                                                                                                                                                                                                                                                                                                                                |                                         |                                           |           |                         |                                         |                                                       |            |                |                        |  |
| MAGNETIC PARTICLE INSPECTION                                                                                                                                                                                                                                                                                                                                                                                                                                                                                                                                                                                                |                                         |                                           |           |                         |                                         |                                                       |            |                |                        |  |
| Equipment Type:  Yoke Bench                                                                                                                                                                                                                                                                                                                                                                                                                                                                                                                                                                                                 |                                         |                                           |           |                         |                                         |                                                       |            |                |                        |  |
| ⊠ U                                                                                                                                                                                                                                                                                                                                                                                                                                                                                                                                                                                                                         | TDASON                                  | JIC THICKN                                | JECC MEAC | IIDEMENT                |                                         |                                                       |            |                |                        |  |
| ULTRASONIC THICKNESS MEASUREMENT         Method:          □ P/E  □ Dual □ T/T □ Other                                                                                                                                                                                                                                                                                                                                                                                                                                                                                                                                       |                                         |                                           |           |                         |                                         |                                                       |            |                |                        |  |
| Probe<br>Type                                                                                                                                                                                                                                                                                                                                                                                                                                                                                                                                                                                                               | Angle                                   | Frequency                                 | Size      | Reference<br>Level (dB) | Scanning<br>Level (dB)                  | Range                                                 | Skip Value | Beam<br>Travel | Transfer<br>Value (dB) |  |
| Olympus                                                                                                                                                                                                                                                                                                                                                                                                                                                                                                                                                                                                                     | 0°                                      | 5mhz                                      | 1/2"      | 80%                     |                                         | 25mm                                                  |            |                |                        |  |
|                                                                                                                                                                                                                                                                                                                                                                                                                                                                                                                                                                                                                             |                                         |                                           |           |                         |                                         |                                                       |            |                |                        |  |
| INSPECTION DETAILS                                                                                                                                                                                                                                                                                                                                                                                                                                                                                                                                                                                                          |                                         |                                           |           |                         |                                         |                                                       |            |                |                        |  |
| Scope: Carry out Magnetic Particle on firetubes for Treater 8B5953BC size of firetubes 18inches X 12FT Carry out Ultrasonic thickness inspection on firetubes for Treater 8B5953BC  Ref: 8B5953BC  Results: Ultrasonic thickness inspection carried out on firetube number 1 minium thickness found 9.8/10.2mm Ultrasonic thickness inspection carried out on firetube number 2 minium thickness found 9.2/9.5  Magnetic Particle inspection carried out on firetube number 1no cracking found at time of inspection Magnetic Particle inspection carried out on firetube number 2 1no cracking found at time of inspection |                                         |                                           |           |                         |                                         |                                                       |            |                |                        |  |
| Technician:                                                                                                                                                                                                                                                                                                                                                                                                                                                                                                                                                                                                                 | Chris Bet                               | thel                                      | CGSB /SNT | TC1A Level: 2           | Start Time:                             | Stop T                                                | Time:      | ST             | OT                     |  |
| Signature:                                                                                                                                                                                                                                                                                                                                                                                                                                                                                                                                                                                                                  | <u></u>                                 | 3-                                        | Method::  | MT                      | Unit:                                   |                                                       | Km:        | Travel Time:   |                        |  |
| Assistant:                                                                                                                                                                                                                                                                                                                                                                                                                                                                                                                                                                                                                  |                                         |                                           | CGSB /SNT | TC1A Level:             | 1 ——                                    | Subsistence required OT Meal                          |            |                |                        |  |
| Client Signature: Consumables:                                                                                                                                                                                                                                                                                                                                                                                                                                                                                                                                                                                              |                                         |                                           |           |                         |                                         |                                                       |            |                |                        |  |
| *Results are an interpretation of the inspection method, not a guarantee. Client signature indicates acceptance of report, results and applicable charges.                                                                                                                                                                                                                                                                                                                                                                                                                                                                  |                                         |                                           |           |                         |                                         |                                                       |            |                |                        |  |

Photo Table Page 2

LSD BC Number

Data Plate Overview of vessel

Overview firetube number 1 Overview of firetube number 2